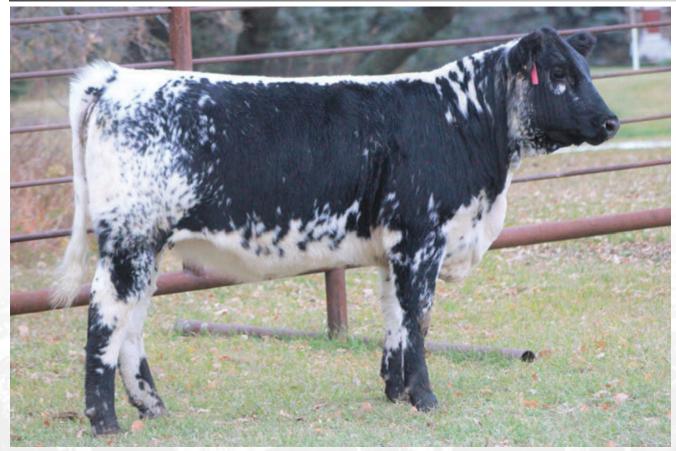

A pair of full brothers that pack a powerful punch with a maternally driven pedigree to back them! They combine the 2019 Speckle Park Miss World female "Wren of P.A.R. 70E" and the 2020 Speckle Park Miss World female "Pathfinder Cora DLE 3C" into one stacked profile. Kobra is the natural calf and Kopperhead the ET calf, matching each other step for step proving the consistency in this mating. These two carry incredible stoutness, a massive middle third and the early maturity that we look to produce in our bulls. Both individuals post impressive weight per day of age, weaning weights and large scrotal development. Kobra would be longer through his front third while Kopperhead has more spring and depth of rib. Their dam, Pathfinder Cora DLE 3C is always a favourite of our herd by all that tour. Her flawless structure, overall capacity, and "table like top" make her a phenotypic giant. Their sire, Greenwood Headliner 71H was crowned Grand Champion Speckle Park bull, King of the Ring Speckle Park bull calf and a "Top 4" finalist in the All Breeds Supreme show at Stockade Roundup 2020. Headliner has become a productive sire in our program as well as the Freimark's program of Colgan's Cattle Company Corp. He breeds true to himself, producing offspring that tip the scale and look good doing it. Kobra and Kopperhead boast a pedigree full of champions, high performers, early maturity and top end milking ability. Either way you go, choose with confidence that you are getting your next great breeding bull in their entirety!