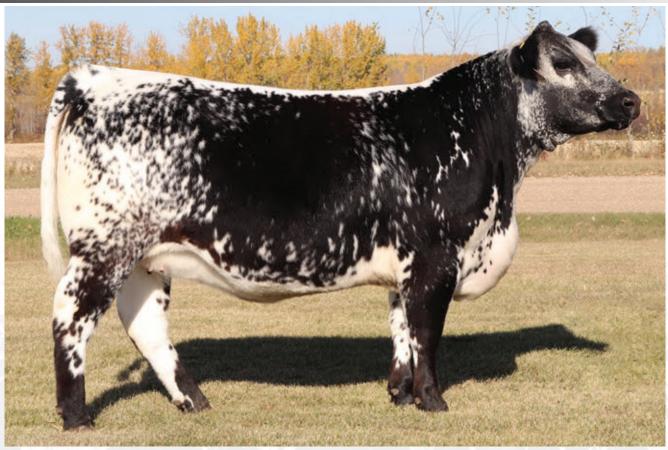

# SELLING CHOICE | GREENWOOD Kopperhead 85K

Adj 205 day WT: 848lbs WW: 926lbs WDPA: 3.69lbs

Homo Polled Homo Black Myostatin Carrier (One variant NT821)

MALE CAN15005--PB DJP 85K JAN. 07, 2022 BW: 91 LBS. PUREBRED

A pair of full brothers that pack a powerful punch with a maternally driven pedigree to back them! They combine the 2019 Speckle Park Miss World female "Wren of P.A.R. 70E" and the 2020 Speckle Park Miss World female "Pathfinder Cora DLE 3C" into one stacked profile. Kobra is the natural calf and Kopperhead the ET calf, matching each other step for step proving the consistency in this mating. These two carry incredible stoutness, a massive middle third and the early maturity that we look to produce in our bulls. Both individuals post impressive weight per day of age, weaning weights and large scrotal development. Kobra would be longer through his front third while Kopperhead has more spring and depth of rib. Their dam, Pathfinder Cora DLE 3C is always a favourite of our herd by all that tour. Her flawless structure, overall capacity, and "table like top" make her a phenotypic giant. Their sire, Greenwood Headliner 71H was crowned Grand Champion Speckle Park bull, King of the Ring Speckle Park bull calf and a "Top 4" finalist in the All Breeds Supreme show at Stockade Roundup 2020. Headliner has become a productive sire in our program as well as the Freimark's program of Colgan's Cattle Company Corp. He breeds true to himself, producing offspring that tip the scale and look good doing it. Kobra and Kopperhead boast a pedigree full of champions, high performers, early maturity and top end milking ability. Either way you go, choose with confidence that you are getting your next great breeding bull in their entirety!