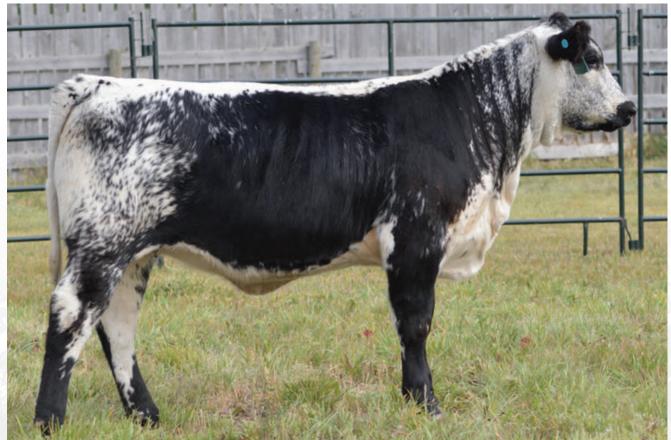

55C CANDY RAINA OF P.A.R. 21C P.A.R. X-EL 54X RIVER HILL SHILO 15S

MX DIRTY DEEDS 43D FANCY PANTS OF MX 110F RAINA OF MX 100D CODIAK GNK 24X MELISSA OF P.A.R. 57U P.A.R. THROTTLE 66T RAINA OF P.A.R. 54U

**Homo Polled Homo Black Myostatin Non-Carrier** 

## Karma OF MX ROSE 44K

FEMALE APPLIED FOR BW: 80 LBS. 205 DAY-

P.A.R. CASANOVA 55C

PLIED FOR RMS 44K 205 DAY- 620LBS

(49)

MX EL GUAPO 103E HIGH MAINTENANCE OF MX 103Z MAR. 2, 2022 PUREBRED

P.A.R. ACE IN A HOLE 66A POPPY OF P.A.R. 55P P.A.R. THROTTLE 66T SPECIAL DESIGN OF P.A.R. 20S

RIVER HILL BACKGROUNDER 025B DIVA OF P.A.R. 44D KAABA KIN OF P.A.R. 4Y RIVER HILL 26T YAGER 99Y RIVER HILL 64S WHISPER 25W P.A.R. ROLLIN STONE 01R ASPEN ACRES KAABA KIN 4K

**Homo Polled Homo Black Myostatin Non-Carrier** 

**Consigned By MX RANCH** 





KFC 273H -FULL BROTHER

## 117

#### FEMALE CAN14219--PB BW: 86 LBS.

PEAK 7K

JAN. 13, 2022 PUREBRED

SIX STAR 82U ROYAL FLESH 101Y PREMIER 101Y LOGIC L11 SPKNZ H2 STAR BANK KING GEORGE 82U STAR BANK 53R MAINSTREAM ELDORADO E11 SPKNZ E36

PEAK L11 Whitney 7K

NOTTA ROMEO 64R STAR BANK WITCHES BREW 16W STAR BANK 89S STAR BANK LACERTA 68L STAR BANK 64L STAR BANK 58L STAR BANK 2H Another great female from the INC breeding program. We were fortunate to purchase this calf from a pregnant recipient last winter. This one by Premier 101Y Logic L11 out of the good 16W cow. This heifer is long from head to tail and is truly outstanding in her ability to pack power and performance into such a feminine structure. It's tough to let the best one out of the pasture go but we believe this heifer can