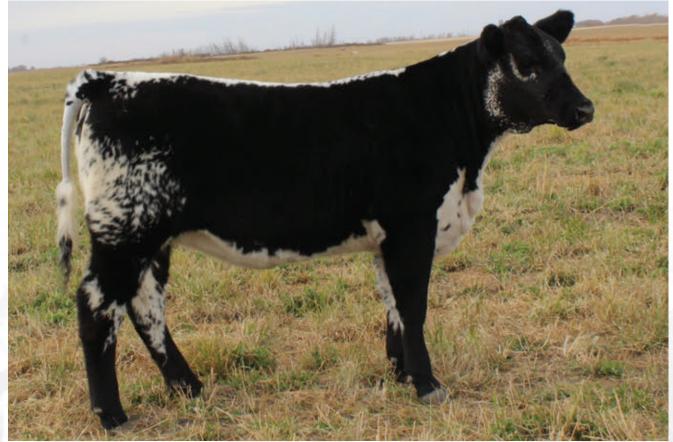

A pair of full brothers that pack a powerful punch with a maternally driven pedigree to back them! They combine the 2019 Speckle Park Miss World female "Wren of P.A.R. 70E" and the 2020 Speckle Park Miss World female "Pathfinder Cora DLE 3C" into one stacked profile. Kobra is the natural calf and Kopperhead the ET calf, matching each other step for step proving the consistency in this mating. These two carry incredible stoutness, a massive middle third and the early maturity that we look to produce in our bulls. Both individuals post impressive weight per day of age, weaning weights and large scrotal development. Kobra would be longer through his front third while Kopperhead has more spring and depth of rib. Their dam, Pathfinder Cora DLE 3C is always a favourite of our herd by all that tour. Her flawless structure, overall capacity, and "table like top" make her a phenotypic giant. Their sire, Greenwood Headliner 71H was crowned Grand Champion Speckle Park bull, King of the Ring Speckle Park bull calf and a "Top 4" finalist in the All Breeds Supreme show at Stockade Roundup 2020. Headliner has become a productive sire in our program as well as the Freimark's program of Colgan's Cattle Company Corp. He breeds true to himself, producing offspring that tip the scale and look good doing it. Kobra and Kopperhead boast a pedigree full of champions, high performers, early maturity and top end milking ability. Either way you go, choose with confidence that you are getting your next great breeding bull in their entirety!