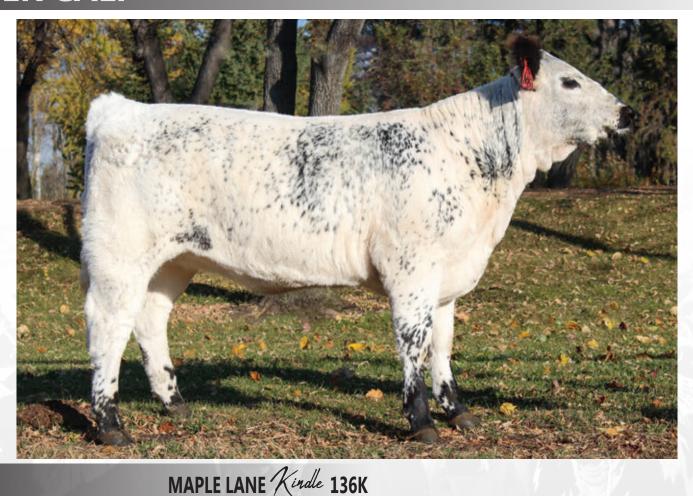

Adj 205 Weight: 672 lbs ADG: 2.86 lbs/day

**Homo Polled Homo Black Myostatin Carrier** 

**Consigned By PEAK FARMS** 

118

FEMALE CAN15271--PB BW: 94 LBS.

MLSF 136K

FEB. 22, 2022 PUREBRED

STAR BANK KING GEORGE 82U SIX STAR 82U ROYAL FLESH 101Y STAR BANK 53R

CODIAK OSCAR GNK 8S RLE SUNRISE KINDLE 51A RIVER HILL 26T KINDLE 17X SPOTS 'N SPROUTS NEFROM 101N STAR BANK 11H STAR BANK 58L STAR BANK 9E

CODIAK PHLEP GNK 3P CODIAK MATEUSA RKW 63M RIVER HILL TRAFFIC JAM 26T PRAIRIE HILL KINDLE 17K To say that offering Kindle for sale was a painful choice to make, is an understatement. This heifer is one of the best to come out of our program and should be staying home to be a foundation cow for our own herd. She has the depth, width, and style to be a future donor cow. Her Royal family tree speaks for itself. While we regret selling her, you won't regret buying her.

**Homo Polled Homo Black Myostatin Non Carrier** 

#### **Consigned By MAPLE LANE STOCK FARM**

CALICO CREEK HAMMER 33H - SIRE

FLYING E ABNER 4A - PATERNAL GRANDSIRE

INC DINGO 26D - MATERNAL GRANDSIRE