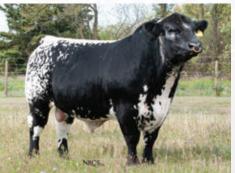

**INSURANCE:** We strongly recommend that insurance is purchased for full value.

**ERRORS:** All announcements at sale time, written or oral, supersede any written material in the catalogue.

GREENWOOD HEADLINER 71H - SIR

MALE

BW: 88 LBS.

GREENWOOD HEADLINER 71H - SIRE STOCKADE ROUNDUP 2020 - GRAND CHAMPION BULL