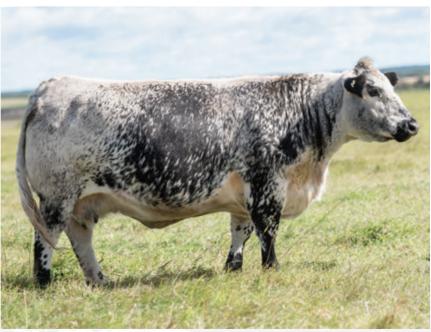

A pair of full brothers that pack a powerful punch with a maternally driven pedigree to back them! They combine the 2019 Speckle Park Miss World female "Wren of P.A.R. 70E" and the 2020 Speckle Park Miss World female "Pathfinder Cora DLE 3C" into one stacked profile. Kobra is the natural calf and Kopperhead the ET calf, matching each other step for step proving the consistency in this mating. These two carry incredible stoutness, a massive middle third and the early maturity that we look to produce in our bulls. Both individuals post impressive weight per day of age, weaning weights and large scrotal development. Kobra would be longer through his front third while Kopperhead has more spring and depth of rib. Their dam, Pathfinder Cora DLE 3C is always a favourite of our herd by all that tour. Her flawless structure, overall capacity, and "table like top" make her a phenotypic giant. Their sire, Greenwood Headliner 71H was crowned Grand Champion Speckle Park bull, King of the Ring Speckle Park bull calf and a "Top 4" finalist in the All Breeds Supreme show at Stockade Roundup 2020. Headliner has become a productive sire in our program as well as the Freimark's program of Colgan's Cattle Company Corp. He breeds true to himself, producing offspring that tip the scale and look good doing it. Kobra and Kopperhead boast a pedigree full of champions, high performers, early maturity and top end milking ability. Either way you go, choose with confidence that you are getting your next great breeding bull in their entirety!