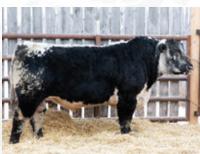

# SELLING CHOICE | GREENWOOD Kopperhead 85K

Adj 205 day WT: 848lbs WW: 926lbs WDPA: 3.69lbs

Homo Polled Homo Black Myostatin Carrier (One variant NT821)

MALE CAN15005--PB DJP 85K JAN. 07, 2022 BW: 91 LBS. PUREBRED

A pair of full brothers that pack a powerful punch with a maternally driven pedigree to back them! They combine the 2019 Speckle Park Miss World female "Wren of P.A.R. 70E" and the 2020 Speckle Park Miss World female "Pathfinder Cora DLE 3C" into one stacked profile. Kobra is the natural calf and Kopperhead the ET calf, matching each other step for step proving the consistency in this mating. These two carry incredible stoutness, a massive middle third and the early maturity that we look to produce in our bulls. Both individuals post impressive weight per day of age, weaning weights and large scrotal development. Kobra would be longer through his front third while Kopperhead has more spring and depth of rib. Their dam, Pathfinder Cora DLE 3C is always a favourite of our herd by all that tour. Her flawless structure, overall capacity, and "table like top" make her a phenotypic giant. Their sire, Greenwood Headliner 71H was crowned Grand Champion Speckle Park bull, King of the Ring Speckle Park bull calf and a "Top 4" finalist in the All Breeds Supreme show at Stockade Roundup 2020. Headliner has become a productive sire in our program as well as the Freimark's program of Colgan's Cattle Company Corp. He breeds true to himself, producing offspring that tip the scale and look good doing it. Kobra and Kopperhead boast a pedigree full of champions, high performers, early maturity and top end milking ability. Either way you go, choose with confidence that you are getting your next great breeding bull in their entirety!