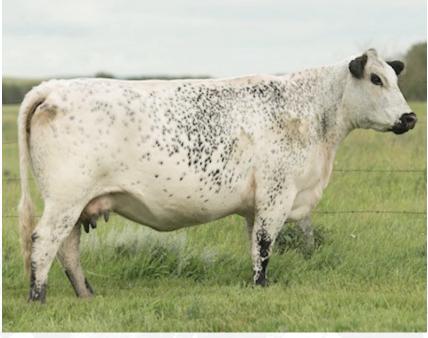

IVF embryos stored at Boviteq/Semex Buyer pays shipping from Boviteq, Quebec Canada CA, USA, Brazil, Australia Qualified

UNLIMITEDSPOTS GRNWD FUTURE 20F - SIRI

AVERY CREEK FOREVER LADY 29F - DAM

# GREENWOOD Forever Lady 29K

FEMALE CAN14998--PB BW: 84 LBS.

DIP 29K

RIVER HILL BACKGROUNDER 025B UNLIMITEDSPOTS GRNWD FUTURE 20F P.A.R. XCALABAR 6X BLACKIE RAINA OF P.A.R. 21Z

RIVER HILL 54Z DECODER 67D AVERY CREEK FOREVER LADY 29F SPOT-R-NONE PETRA 3A

Adj 205 day WT: 654 lbs WW: 710 lbs WPDA: 2.78 lbs **Homo Polled Homo Black Myostatin Non-carrier** 

We pride ourselves on selling our best and 29K is proof of that. Admired throughout the summer by visitors for her extremely attractive design, added bone and extra growth. She is a long spined, free moving female with the eye-catching presence that we all strive to produce. Throw in her carefree attitude and phenomenal hair coat, we feel 29K will find success in the show ring and your donor pen. Her dam is a long bodied, hard working female that stands on a perfect foot and continues to outdo herself every year. Future offspring have been well received around the world, valued for their eye appeal, muscle shape and overall structural integrity. The banner chasing ability and breeding potential this heifer possesses is one of a kind, don't miss out!