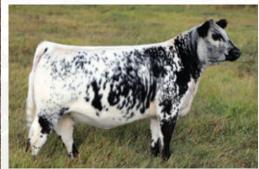

**Consigned By UNDERHILL SPECS** 

SPLASH OF BLACK GOTCHA 7G - SIRE

# SELLING CHOICE | US Rockefeller 5K

MALE CAN15183--PB BW: 86 LBS. JAN. 08, 2022 PUREBRED

US 5K

MATTERS EXCELLENCE 50E SPLASH OF BLACK GOTCHA 7G MATTERS DANCER 7D MATTERS CLASS CHAMPION 10C MATTERS CLASSIC CHOICE 35C CODIAK 1 SPENT IT GNK 17A SPOTS 'N SPROUTS 7S

CODIAK TYCOON CAT GNK 12Z COLGAN'S CHANEL 22C CODIAK FANCY FACE GNK 46Z LEGACY UNRIVALED 12U SPOTS 'N SPROUTS 7W CODIAK HOMBRE GNK 26X CODIAK URE OKAY GNK 10U Want to put high scoring UDDERS in your females like his dam 22C? Can you imagine the semen potential out of these elite parents. Performance, udders, outcrossing and undefeated 2022 Champion Pair Ontario & Quebec. This is the only 2022 Gotcha 7G son we were able to keep on the farm, as he was always slated for CWA National Sale.