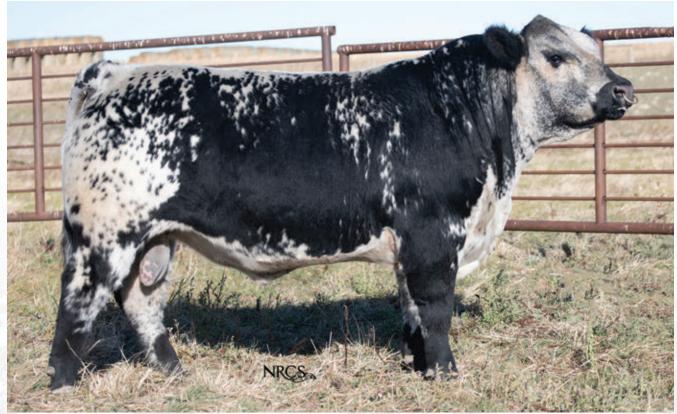

**Consigned By GREENWOOD** 

"there is no perfect animal" but Chanel is extremely difficult to fault. Foot, udder, wide pinned, wide muzzled and mega maternal that will carry a single lactation beyond 365 days if you allow her to. We only show broke Chanel at the end of 2020 and since then she hasn't been touched in the show ring. 2-time Paris Champion, Rockton World's Fair Champion and now 2022 Expo Boeuf Champion. We bought Chanel as a heifer calf in a group from Colgan's and we need to give credit to Codiak Acres for breeding this magnificent female. Right out of the gate, this never miss cow has 6 natural registered progeny (from 5 different sire combinations) that have all gone on to make impacts in programs across the Country. Chanel was flushed (IVF) for the 1st time in early 2022 and gave 11 Grade 1 female sexed Gotcha embryos across 2 IVF rounds. Not bad considering the size of her bull calf at side and a January 2023 calf in her belly. No doubt Chanel likes to work and we feel she is just coming into her prime production years now!

This is the most complete and balanced cow we have laid eyes on in the breed and it's been an absolute pleasure developing and mating Chanel. This cow deserves to be shared in this expanding breed and we are very excited to see who acquires her and maximizes her as an elite donor, show and production cow.