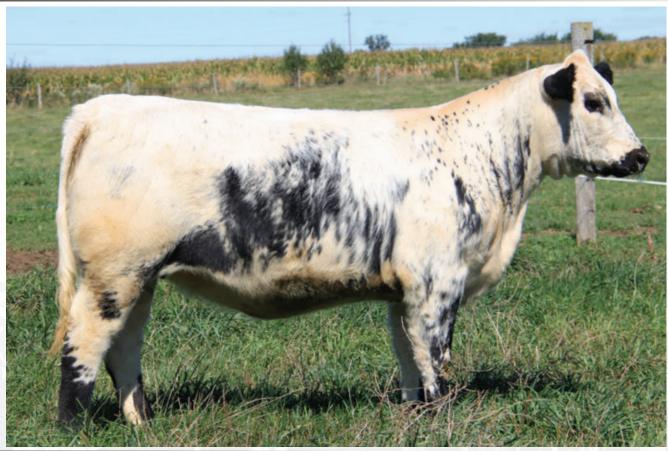

# SELLING CHOICE | GREENWOOD Kobra 3K

CAN15012--PB DJP 3K

JAN. 07, 2022 PUREBRED

CAJA ZEPPELIN 1B GREENWOOD HEADLINER 71H WREN OF P.A.R. 70E

CODIAK SKEETER GNK 36Y
PATHFINDER CORA DLE 3C
MOOVIN ZPOTZ ANNIE 14A

Adj 205 day WT: 776lbs WW: 847lbs WDPA: 3.36lbs Homo Polled Homo Black Myostatin Carrier (One variant NT821)

UNEEDA ZAPPER 13Z NOTTA 60W PHOTO-FINISH 1Z P.A.R. ARRÊT 38A WREN OF P.A.R. 7Z

CODIAK TRUMP GNK 20T CODIAK URSULA GNK 3U MOOVIN ZPOTZ CAMARO 6X D.L.R. ELLE 36T

MALE

BW: 88 LBS.

GREENWOOD HEADLINER 71H - SIRE STOCKADE ROUNDUP 2020 - GRAND CHAMPION BULL

A pair of full brothers that pack a powerful punch with a maternally driven pedigree to back them! They combine the 2019 Speckle Park Miss World female "Wren of P.A.R. 70E" and the 2020 Speckle Park Miss World female "Pathfinder Cora DLE 3C" into one stacked profile. Kobra is the natural calf and Kopperhead the ET calf, matching each other step for step proving the consistency in this mating. These two carry incredible stoutness, a massive middle third and the early maturity that we look to produce in our bulls. Both individuals post impressive weight per day of age, weaning weights and large scrotal development. Kobra would be longer through his front third while Kopperhead has more spring and depth of rib. Their dam, Pathfinder Cora DLE 3C is always a favourite of our herd by all that tour. Her flawless structure, overall capacity, and "table like top" make her a phenotypic giant. Their sire, Greenwood Headliner 71H was crowned Grand Champion Speckle Park bull, King of the Ring Speckle Park bull calf and a "Top 4" finalist in the All Breeds Supreme show at Stockade Roundup 2020. Headliner has become a productive sire in our program as well as the Freimark's program of Colgan's Cattle Company Corp. He breeds true to himself, producing offspring that tip the scale and look good doing it. Kobra and Kopperhead boast a pedigree full of champions, high performers, early maturity and top end milking ability. Either way you go, choose with confidence that you are getting your next great breeding bull in their entirety!