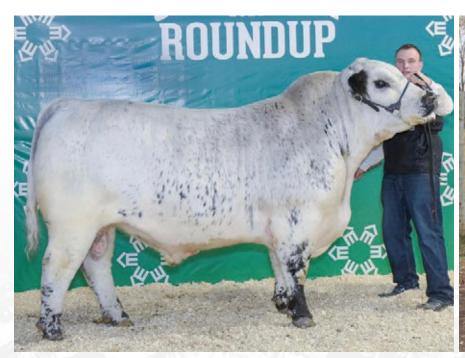

MALE

BW: 88 LBS.

GREENWOOD HEADLINER 71H - SIRE STOCKADE ROUNDUP 2020 - GRAND CHAMPION BULL

A pair of full brothers that pack a powerful punch with a maternally driven pedigree to back them! They combine the 2019 Speckle Park Miss World female "Wren of P.A.R. 70E" and the 2020 Speckle Park Miss World female "Pathfinder Cora DLE 3C" into one stacked profile. Kobra is the natural calf and Kopperhead the ET calf, matching each other step for step proving the consistency in this mating. These two carry incredible stoutness, a massive middle third and the early maturity that we look to produce in our bulls. Both individuals post impressive weight per day of age, weaning weights and large scrotal development. Kobra would be longer through his front third while Kopperhead has more spring and depth of rib. Their dam, Pathfinder Cora DLE 3C is always a favourite of our herd by all that tour. Her flawless structure, overall capacity, and "table like top" make her a phenotypic giant. Their sire, Greenwood Headliner 71H was crowned Grand Champion Speckle Park bull, King of the Ring Speckle Park bull calf and a "Top 4" finalist in the All Breeds Supreme show at Stockade Roundup 2020. Headliner has become a productive sire in our program as well as the Freimark's program of Colgan's Cattle Company Corp. He breeds true to himself, producing offspring that tip the scale and look good doing it. Kobra and Kopperhead boast a pedigree full of champions, high performers, early maturity and top end milking ability. Either way you go, choose with confidence that you are getting your next great breeding bull in their entirety!