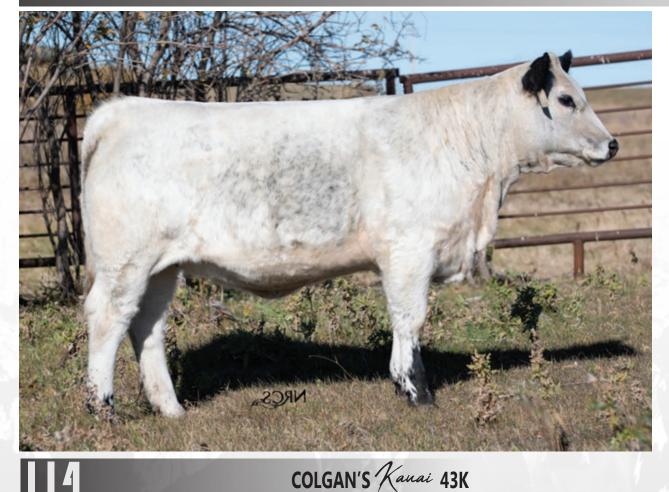

## 115

FEMALE CAN15457--PB BW: 81 LBS.

COLGAN'S BAXTER 1B COLGAN'S GENERAL 20G CODIAK URE IT GNK 48U

CODIAK TRUMP GNK 20T CODIAK LIGHTS OUT LISA GNK 28Y CODIAK COUGAR GNK 54R

# COLGAN'S Kalypso 12K

JAN. 10, 2022 PUREBRED

CCCC 12K

MOOVIN ZPOTZ CAMARO 6X MOOVIN ZPOTZ ROXY AMBER 4R CODIAK KOSMO GNK 17R NORALTA HALETTE 11H

HWY. 4 SPECKLE PARK 20L EL RANCHO NO GOTTO SHANS 02J CODIAK MR. BLACK RKW 13M LIGHTNING LADY 4B One of the few opportunities to purchase a female sired by Colgan's General 20G this year. Combined with General's power and performance, and the longevity of the heifer's dam, GNK 28Y, this heifer calf may be the one that becomes your herd matriarch.

205 DAY - 625 LBS Oct-19-2022 - 790 LBS Homo Polled Hetero Black Myostatin Non-carrier

Consigned By COLGAN'S CATTLE CO.