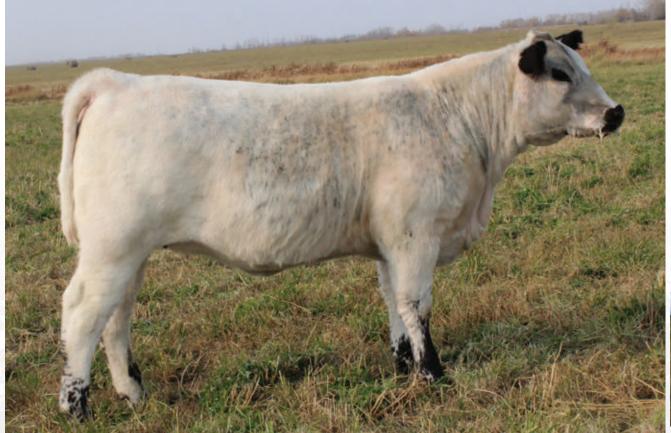

# SELLING CHOICE | GREENWOOD Kobra 3K

CAN15012--PB DJP 3K

JAN. 07, 2022 PUREBRED

CAJA ZEPPELIN 1B GREENWOOD HEADLINER 71H WREN OF P.A.R. 70E

CODIAK SKEETER GNK 36Y
PATHFINDER CORA DLE 3C
MOOVIN ZPOTZ ANNIE 14A

Adj 205 day WT: 776lbs WW: 847lbs WDPA: 3.36lbs Homo Polled Homo Black Myostatin Carrier (One variant NT821)

UNEEDA ZAPPER 13Z NOTTA 60W PHOTO-FINISH 1Z P.A.R. ARRÊT 38A WREN OF P.A.R. 7Z

CODIAK TRUMP GNK 20T CODIAK URSULA GNK 3U MOOVIN ZPOTZ CAMARO 6X D.L.R. ELLE 36T

MALE

BW: 88 LBS.

GREENWOOD HEADLINER 71H - SIRE STOCKADE ROUNDUP 2020 - GRAND CHAMPION BULL