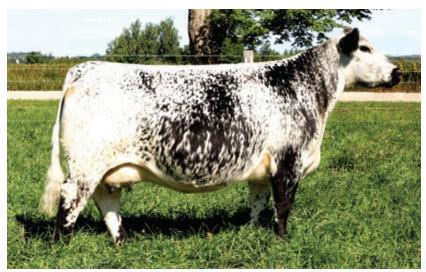

**INSURANCE:** We strongly recommend that insurance is purchased for full value.

**ERRORS:** All announcements at sale time, written or oral, supersede any written material in the catalogue.

GREENWOOD HEADLINER 71H - SIR

PATHFINDER CORA DLE 3C - DAM

# SELLING CHOICE | GREENWOOD Kobra 3K

CAN15012--PB DJP 3K

JAN. 07, 2022 PUREBRED

CAJA ZEPPELIN 1B GREENWOOD HEADLINER 71H WREN OF P.A.R. 70E

CODIAK SKEETER GNK 36Y
PATHFINDER CORA DLE 3C
MOOVIN ZPOTZ ANNIE 14A

A pair of full brothers that pack a powerful punch with a maternally driven pedigree to back them! They combine the 2019 Speckle Park Miss World female "Wren of P.A.R. 70E" and the 2020 Speckle Park Miss World female "Pathfinder Cora DLE 3C" into one stacked profile. Kobra is the natural calf and Kopperhead the ET calf, matching each other step for step proving the consistency in this mating. These two carry incredible stoutness, a massive middle third and the early maturity that we look to produce in our bulls. Both individuals post impressive weight per day of age, weaning weights and large scrotal development. Kobra would be longer through his front third while Kopperhead has more spring and depth of rib. Their dam, Pathfinder Cora DLE 3C is always a favourite of our herd by all that tour. Her flawless structure, overall capacity, and "table like top" make her a phenotypic giant. Their sire, Greenwood Headliner 71H was crowned Grand Champion Speckle Park bull, King of the Ring Speckle Park bull calf and a "Top 4" finalist in the All Breeds Supreme show at Stockade Roundup 2020. Headliner has become a productive sire in our program as well as the Freimark's program of Colgan's Cattle Company Corp. He breeds true to himself, producing offspring that tip the scale and look good doing it. Kobra and Kopperhead boast a pedigree full of champions, high performers, early maturity and top end milking ability. Either way you go, choose with confidence that you are getting your next great breeding bull in their entirety!