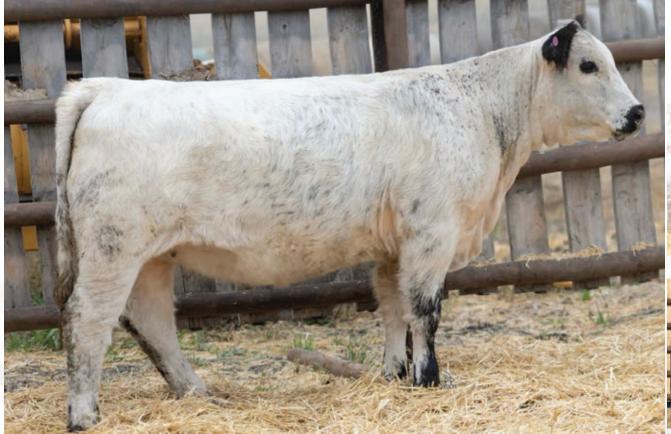

# SELLING CHOICE | GREENWOOD Kopperhead 85K

Adj 205 day WT: 848lbs WW: 926lbs WDPA: 3.69lbs

Homo Polled Homo Black Myostatin Carrier (One variant NT821)

MALE CAN15005--PB DJP 85K JAN. 07, 2022 BW: 91 LBS. PUREBRED

A pair of full brothers that pack a powerful punch with a maternally driven pedigree to back them! They combine the 2019 Speckle Park Miss World female "Wren of P.A.R. 70E" and the 2020 Speckle Park Miss World female "Pathfinder Cora DLE 3C" into one stacked profile. Kobra is the natural calf and Kopperhead the ET calf, matching each other step for step proving the consistency in this mating. These two carry incredible stoutness, a massive middle third and the early maturity that we look to produce in our bulls. Both individuals post impressive weight per day of age, weaning weights and large scrotal development. Kobra would be longer through his front third while Kopperhead has more spring and depth of rib. Their dam, Pathfinder Cora DLE 3C is always a favourite of our herd by all that tour. Her flawless structure, overall capacity, and "table like top" make her a phenotypic giant. Their sire, Greenwood Headliner 71H was crowned Grand Champion Speckle Park bull, King of the Ring Speckle Park bull calf and a "Top 4" finalist in the All Breeds Supreme show at Stockade Roundup 2020. Headliner has become a productive sire in our program as well as the Freimark's program of Colgan's Cattle Company Corp. He breeds true to himself, producing offspring that tip the scale and look good doing it. Kobra and Kopperhead boast a pedigree full of champions, high performers, early maturity and top end milking ability. Either way you go, choose with confidence that you are getting your next great breeding bull in their entirety!