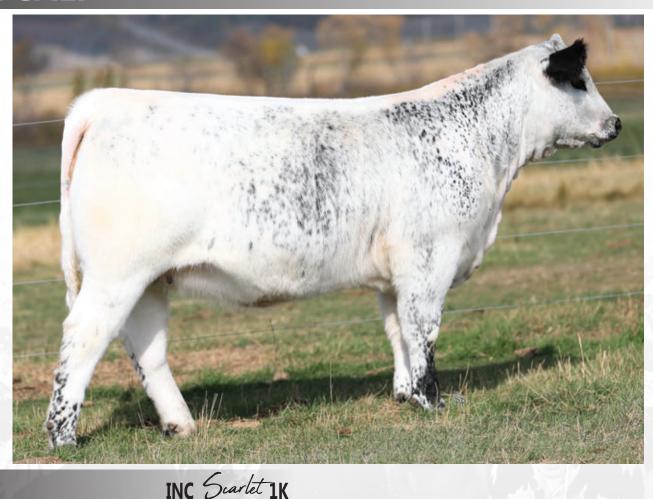

Canada, USA, Austraila, EU and the UK Qualified Guaranteed one Pregnancy if Implanted by a Certified Embryo Technician.

Stored at Davis-Rairdan Embryo Transplants Ltd.

105

FEMALE CAN15485--PB BW: 87 LBS. INC 1K

JAN. 8, 2022 PUREBRED

SIX STAR 82U ROYAL FLESH 101Y PREMIER 101Y LOGIC L11 SPKNZ H2

A & W 15R PINE VALLEY BELLE 6D CODIAK TERESSA GNK 12T STAR BANK KING GEORGE 82U STAR BANK 53R MAINSTREAM ELDORADO F1

MAINSTREAM ELDORADO E11 SPKNZ E36 BELMORAL'S SPECIAL 99H

TRIPLE A GEM 15G CODIAK MR. BLACK RKW 13M CODIAK RKW 07J Let's get one thing perfectly clear - they don't make these everyday. INC Scarlet 1K is big, she's bold and absolutely beautiful. Crowned 2022 Heifer Calf Champion at Prince Albert Exhibition, Scarlet has the capacity of an ocean liner just like her Pine Valley momma. This Logic daughter promises big milk production and an outstanding udder. Bred for performance, Scarlet is built right and worthy to be offered at our National Sale.

**Homo Polled Homo Black Myostatin Non-carrier** 