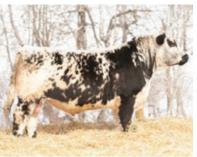

**INSURANCE:** We strongly recommend that insurance is purchased for full value.

**ERRORS:** All announcements at sale time, written or oral, supersede any written material in the catalogue.

GREENWOOD HEADLINER 71H - SIR

MALE

BW: 88 LBS.

GREENWOOD HEADLINER 71H - SIRE STOCKADE ROUNDUP 2020 - GRAND CHAMPION BULL

A pair of full brothers that pack a powerful punch with a maternally driven pedigree to back them! They combine the 2019 Speckle Park Miss World female "Wren of P.A.R. 70E" and the 2020 Speckle Park Miss World female "Pathfinder Cora DLE 3C" into one stacked profile. Kobra is the natural calf and Kopperhead the ET calf, matching each other step for step proving the consistency in this mating. These two carry incredible stoutness, a massive middle third and the early maturity that we look to produce in our bulls. Both individuals post impressive weight per day of age, weaning weights and large scrotal development. Kobra would be longer through his front third while Kopperhead has more spring and depth of rib. Their dam, Pathfinder Cora DLE 3C is always a favourite of our herd by all that tour. Her flawless structure, overall capacity, and "table like top" make her a phenotypic giant. Their sire, Greenwood Headliner 71H was crowned Grand Champion Speckle Park bull, King of the Ring Speckle Park bull calf and a "Top 4" finalist in the All Breeds Supreme show at Stockade Roundup 2020. Headliner has become a productive sire in our program as well as the Freimark's program of Colgan's Cattle Company Corp. He breeds true to himself, producing offspring that tip the scale and look good doing it. Kobra and Kopperhead boast a pedigree full of champions, high performers, early maturity and top end milking ability. Either way you go, choose with confidence that you are getting your next great breeding bull in their entirety!