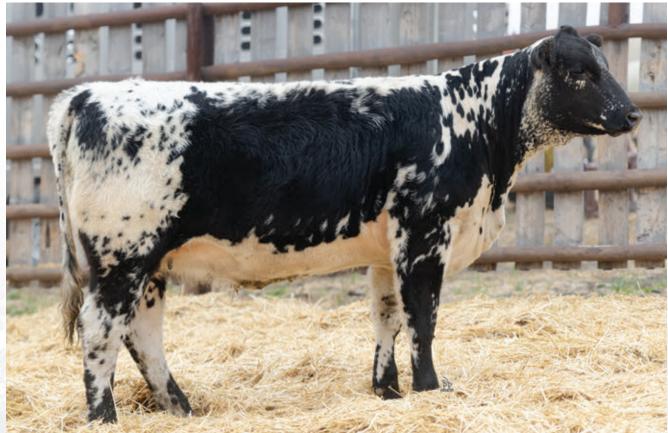

# SELLING CHOICE | GREENWOOD Kobra 3K

CAN15012--PB DJP 3K

JAN. 07, 2022 PUREBRED

CAJA ZEPPELIN 1B GREENWOOD HEADLINER 71H WREN OF P.A.R. 70E

CODIAK SKEETER GNK 36Y
PATHFINDER CORA DLE 3C
MOOVIN ZPOTZ ANNIE 14A

Adj 205 day WT: 776lbs WW: 847lbs WDPA: 3.36lbs Homo Polled Homo Black Myostatin Carrier (One variant NT821)

UNEEDA ZAPPER 13Z NOTTA 60W PHOTO-FINISH 1Z P.A.R. ARRÊT 38A WREN OF P.A.R. 7Z

CODIAK TRUMP GNK 20T CODIAK URSULA GNK 3U MOOVIN ZPOTZ CAMARO 6X D.L.R. ELLE 36T

MALE

BW: 88 LBS.

GREENWOOD HEADLINER 71H - SIRE STOCKADE ROUNDUP 2020 - GRAND CHAMPION BULL

A pair of full brothers that pack a powerful punch with a maternally driven pedigree to back them! They combine the 2019 Speckle Park Miss World female "Wren of P.A.R. 70E" and the 2020 Speckle Park Miss World female "Pathfinder Cora DLE 3C" into one stacked profile. Kobra is the natural calf and Kopperhead the ET calf, matching each other step for step proving the consistency in this mating. These two carry incredible stoutness, a massive middle third and the early maturity that we look to produce in our bulls. Both individuals post impressive weight per day of age, weaning weights and large scrotal development. Kobra would be longer through his front third while Kopperhead has more spring and depth of rib. Their dam, Pathfinder Cora DLE 3C is always a favourite of our herd by all that tour. Her flawless structure, overall capacity, and "table like top" make her a phenotypic giant. Their sire, Greenwood Headliner 71H was crowned Grand Champion Speckle Park bull, King of the Ring Speckle Park bull calf and a "Top 4" finalist in the All Breeds Supreme show at Stockade Roundup 2020. Headliner has become a productive sire in our program as well as the Freimark's program of Colgan's Cattle Company Corp. He breeds true to himself, producing offspring that tip the scale and look good doing it. Kobra and Kopperhead boast a pedigree full of champions, high performers, early maturity and top end milking ability. Either way you go, choose with confidence that you are getting your next great breeding bull in their entirety!