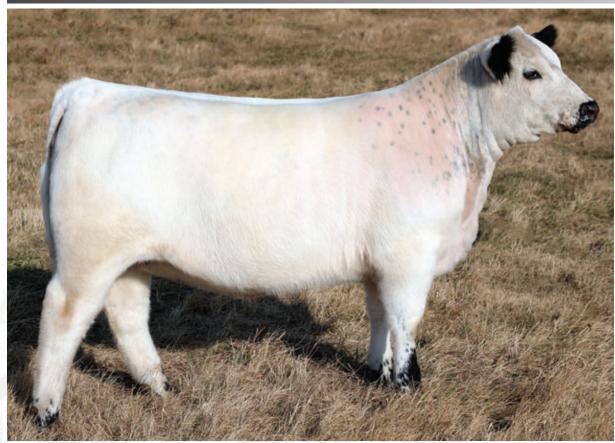

**INSURANCE:** We strongly recommend that insurance is purchased for full value.

**ERRORS:** All announcements at sale time, written or oral, supersede any written material in the catalogue.

GREENWOOD HEADLINER 71H - SIR

PATHFINDER CORA DLE 3C - DAM

# SELLING CHOICE | GREENWOOD Kobra 3K

CAN15012--PB DJP 3K

JAN. 07, 2022 PUREBRED

CAJA ZEPPELIN 1B GREENWOOD HEADLINER 71H WREN OF P.A.R. 70E

CODIAK SKEETER GNK 36Y
PATHFINDER CORA DLE 3C
MOOVIN ZPOTZ ANNIE 14A

A pair of full brothers that pack a powerful punch with a maternally driven pedigree to back them! They combine the 2019 Speckle Park Miss World female "Wren of P.A.R. 70E" and the 2020 Speckle Park Miss World female "Pathfinder Cora DLE 3C" into one stacked profile. Kobra is the natural calf and Kopperhead the ET calf, matching each other step for step proving the consistency in this mating. These two carry incredible stoutness, a massive middle third and the early maturity that we look to produce in our bulls. Both individuals post impressive weight per day of age, weaning weights and large scrotal development. Kobra would be longer through his front third while Kopperhead has more spring and depth of rib. Their dam, Pathfinder Cora DLE 3C is always a favourite of our herd by all that tour. Her flawless structure, overall capacity, and "table like top" make her a phenotypic giant. Their sire, Greenwood Headliner 71H was crowned Grand Champion Speckle Park bull, King of the Ring Speckle Park bull calf and a "Top 4" finalist in the All Breeds Supreme show at Stockade Roundup 2020. Headliner has become a productive sire in our program as well as the Freimark's program of Colgan's Cattle Company Corp. He breeds true to himself, producing offspring that tip the scale and look good doing it. Kobra and Kopperhead boast a pedigree full of champions, high performers, early maturity and top end milking ability. Either way you go, choose with confidence that you are getting your next great breeding bull in their entirety!