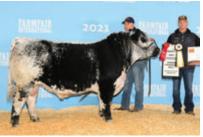

MALE

BW: 88 LBS.

GREENWOOD HEADLINER 71H - SIRE STOCKADE ROUNDUP 2020 - GRAND CHAMPION BULL

A pair of full brothers that pack a powerful punch with a maternally driven pedigree to back them! They combine the 2019 Speckle Park Miss World female "Wren of P.A.R. 70E" and the 2020 Speckle Park Miss World female "Pathfinder Cora DLE 3C" into one stacked profile. Kobra is the natural calf and Kopperhead the ET calf, matching each other step for step proving the consistency in this mating. These two carry incredible stoutness, a massive middle third and the early maturity that we look to produce in our bulls. Both individuals post impressive weight per day of age, weaning weights and large scrotal development. Kobra would be longer through his front third while Kopperhead has more spring and depth of rib. Their dam, Pathfinder Cora DLE 3C is always a favourite of our herd by all that tour. Her flawless structure, overall capacity, and "table like top" make her a phenotypic giant. Their sire, Greenwood Headliner 71H was crowned Grand Champion Speckle Park bull, King of the Ring Speckle Park bull calf and a "Top 4" finalist in the All Breeds Supreme show at Stockade Roundup 2020. Headliner has become a productive sire in our program as well as the Freimark's program of Colgan's Cattle Company Corp. He breeds true to himself, producing offspring that tip the scale and look good doing it. Kobra and Kopperhead boast a pedigree full of champions, high performers, early maturity and top end milking ability. Either way you go, choose with confidence that you are getting your next great breeding bull in their entirety!