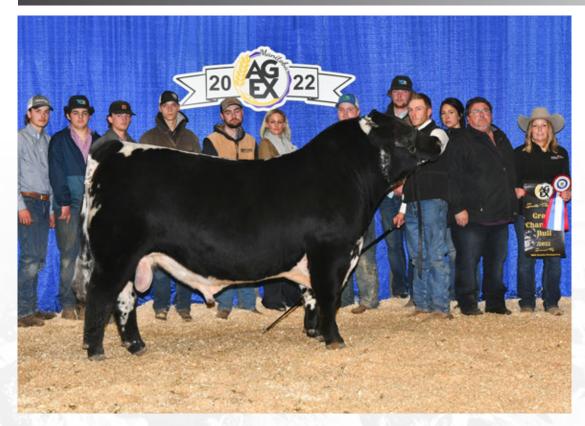

This year for our agribition sale lot we went right to the top of our heifer pen. The dam Ravenworth willow 510H was in our show string last fall - Reserve Champion Female Edmonton Fall Fair and First Lady Classic Breed champion at agribition. The grandam of this heifer was an Agribition Champion and Stockade Round up champion, and her MGS is non other than the much decorated and proven Ravenworth Invictus 103C.

Willow 304K is sired by Wolf Lake Free Trade 42F. This heifer has great eye appeal with her angularity and femininity. She is a very long bodied heifer who maintains her balance and muscle shape brining it all together nicely. This female will turn heads wherever she goes. The pair was crowned Champion Senior Female at Manitoba Ag Ex 2022.