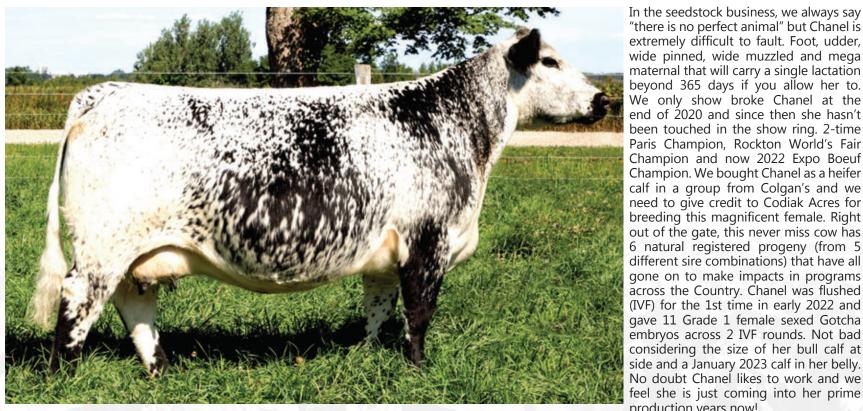

**Consigned By GREENWOOD** 

"there is no perfect animal" but Chanel is extremely difficult to fault. Foot, udder, wide pinned, wide muzzled and mega maternal that will carry a single lactation beyond 365 days if you allow her to. We only show broke Chanel at the end of 2020 and since then she hasn't been touched in the show ring. 2-time Paris Champion, Rockton World's Fair Champion and now 2022 Expo Boeuf Champion. We bought Chanel as a heifer calf in a group from Colgan's and we need to give credit to Codiak Acres for breeding this magnificent female. Right out of the gate, this never miss cow has 6 natural registered progeny (from 5 different sire combinations) that have all gone on to make impacts in programs across the Country. Chanel was flushed (IVF) for the 1st time in early 2022 and gave 11 Grade 1 female sexed Gotcha embryos across 2 IVF rounds. Not bad considering the size of her bull calf at side and a January 2023 calf in her belly. No doubt Chanel likes to work and we feel she is just coming into her prime production years now!

This is the most complete and balanced cow we have laid eyes on in the breed and it's been an absolute pleasure developing and mating Chanel. This cow deserves to be shared in this expanding breed and we are very excited to see who acquires her and maximizes her as an elite donor, show and production cow.