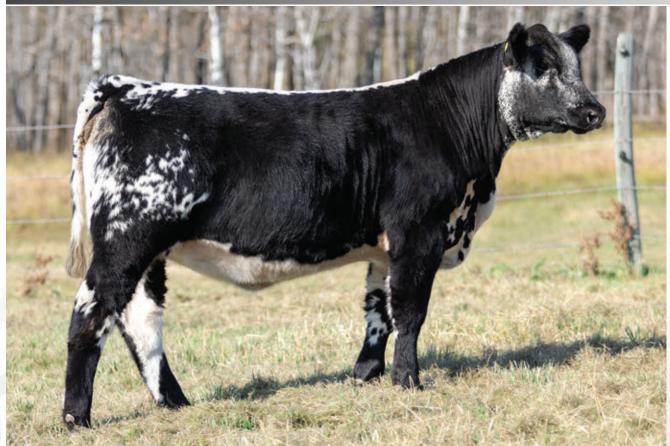

# SELLING CHOICE | GREENWOOD Kobra 3K

CAN15012--PB DJP 3K

JAN. 07, 2022 PUREBRED

CAJA ZEPPELIN 1B GREENWOOD HEADLINER 71H WREN OF P.A.R. 70E

CODIAK SKEETER GNK 36Y
PATHFINDER CORA DLE 3C
MOOVIN ZPOTZ ANNIE 14A

Adj 205 day WT: 776lbs WW: 847lbs WDPA: 3.36lbs Homo Polled Homo Black Myostatin Carrier (One variant NT821)

UNEEDA ZAPPER 13Z NOTTA 60W PHOTO-FINISH 1Z P.A.R. ARRÊT 38A WREN OF P.A.R. 7Z

CODIAK TRUMP GNK 20T CODIAK URSULA GNK 3U MOOVIN ZPOTZ CAMARO 6X D.L.R. ELLE 36T

MALE

BW: 88 LBS.

GREENWOOD HEADLINER 71H - SIRE STOCKADE ROUNDUP 2020 - GRAND CHAMPION BULL