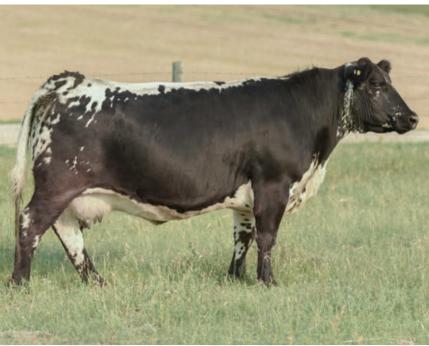

**Consigned By GREENWOOD** 

"there is no perfect animal" but Chanel is extremely difficult to fault. Foot, udder, wide pinned, wide muzzled and mega maternal that will carry a single lactation beyond 365 days if you allow her to. We only show broke Chanel at the end of 2020 and since then she hasn't been touched in the show ring. 2-time Paris Champion, Rockton World's Fair Champion and now 2022 Expo Boeuf Champion. We bought Chanel as a heifer calf in a group from Colgan's and we need to give credit to Codiak Acres for breeding this magnificent female. Right out of the gate, this never miss cow has 6 natural registered progeny (from 5 different sire combinations) that have all gone on to make impacts in programs across the Country. Chanel was flushed (IVF) for the 1st time in early 2022 and gave 11 Grade 1 female sexed Gotcha embryos across 2 IVF rounds. Not bad considering the size of her bull calf at side and a January 2023 calf in her belly. No doubt Chanel likes to work and we feel she is just coming into her prime production years now!

This is the most complete and balanced cow we have laid eyes on in the breed and it's been an absolute pleasure developing and mating Chanel. This cow deserves to be shared in this expanding breed and we are very excited to see who acquires her and maximizes her as an elite donor, show and production cow.