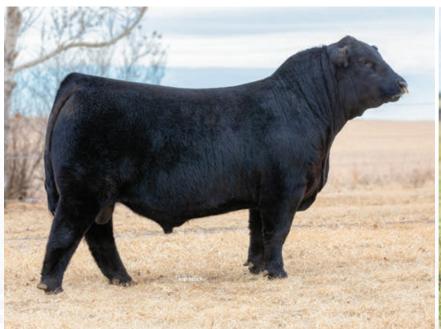

MALE

BW: 88 LBS.

GREENWOOD HEADLINER 71H - SIRE STOCKADE ROUNDUP 2020 - GRAND CHAMPION BULL