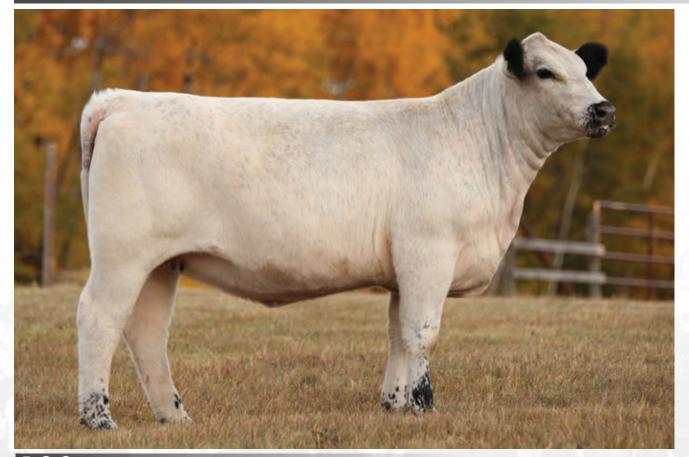

**Consigned By GREENWOOD** 

"there is no perfect animal" but Chanel is extremely difficult to fault. Foot, udder, wide pinned, wide muzzled and mega maternal that will carry a single lactation beyond 365 days if you allow her to. We only show broke Chanel at the end of 2020 and since then she hasn't been touched in the show ring. 2-time Paris Champion, Rockton World's Fair Champion and now 2022 Expo Boeuf Champion. We bought Chanel as a heifer calf in a group from Colgan's and we need to give credit to Codiak Acres for breeding this magnificent female. Right out of the gate, this never miss cow has 6 natural registered progeny (from 5 different sire combinations) that have all gone on to make impacts in programs across the Country. Chanel was flushed (IVF) for the 1st time in early 2022 and gave 11 Grade 1 female sexed Gotcha embryos across 2 IVF rounds. Not bad considering the size of her bull calf at side and a January 2023 calf in her belly. No doubt Chanel likes to work and we feel she is just coming into her prime production years now!

This is the most complete and balanced cow we have laid eyes on in the breed and it's been an absolute pleasure developing and mating Chanel. This cow deserves to be shared in this expanding breed and we are very excited to see who acquires her and maximizes her as an elite donor, show and production cow.