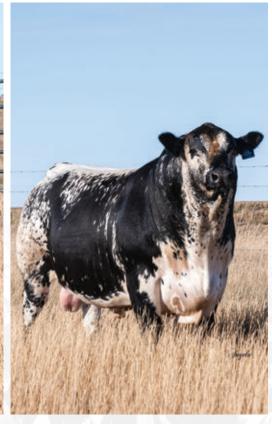

# SELLING CHOICE | GREENWOOD Kopperhead 85K

Adj 205 day WT: 848lbs WW: 926lbs WDPA: 3.69lbs

Homo Polled Homo Black Myostatin Carrier (One variant NT821)

MALE CAN15005--PB DJP 85K JAN. 07, 2022 BW: 91 LBS. PUREBRED

A pair of full brothers that pack a powerful punch with a maternally driven pedigree to back them! They combine the 2019 Speckle Park Miss World female "Wren of P.A.R. 70E" and the 2020 Speckle Park Miss World female "Pathfinder Cora DLE 3C" into one stacked profile. Kobra is the natural calf and Kopperhead the ET calf, matching each other step for step proving the consistency in this mating. These two carry incredible stoutness, a massive middle third and the early maturity that we look to produce in our bulls. Both individuals post impressive weight per day of age, weaning weights and large scrotal development. Kobra would be longer through his front third while Kopperhead has more spring and depth of rib. Their dam, Pathfinder Cora DLE 3C is always a favourite of our herd by all that tour. Her flawless structure, overall capacity, and "table like top" make her a phenotypic giant. Their sire, Greenwood Headliner 71H was crowned Grand Champion Speckle Park bull, King of the Ring Speckle Park bull calf and a "Top 4" finalist in the All Breeds Supreme show at Stockade Roundup 2020. Headliner has become a productive sire in our program as well as the Freimark's program of Colgan's Cattle Company Corp. He breeds true to himself, producing offspring that tip the scale and look good doing it. Kobra and Kopperhead boast a pedigree full of champions, high performers, early maturity and top end milking ability. Either way you go, choose with confidence that you are getting your next great breeding bull in their entirety!