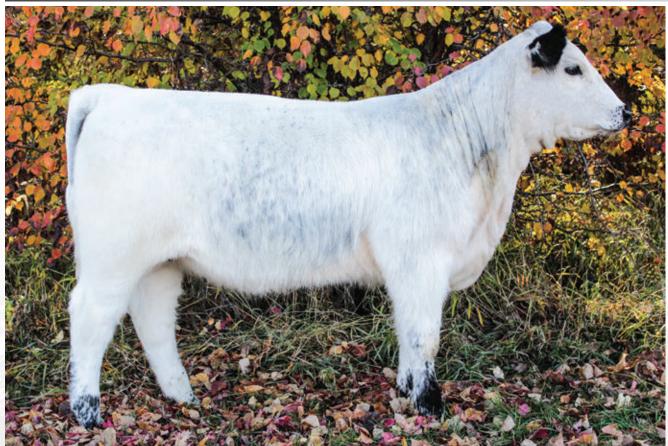

## 115

FEMALE CAN15457--PB BW: 81 LBS.

COLGAN'S BAXTER 1B COLGAN'S GENERAL 20G CODIAK URE IT GNK 48U

CODIAK TRUMP GNK 20T CODIAK LIGHTS OUT LISA GNK 28Y CODIAK COUGAR GNK 54R

# COLGAN'S Kalypso 12K

JAN. 10, 2022 PUREBRED

CCCC 12K

MOOVIN ZPOTZ CAMARO 6X MOOVIN ZPOTZ ROXY AMBER 4R CODIAK KOSMO GNK 17R NORALTA HALETTE 11H

HWY. 4 SPECKLE PARK 20L EL RANCHO NO GOTTO SHANS 02J CODIAK MR. BLACK RKW 13M LIGHTNING LADY 4B One of the few opportunities to purchase a female sired by Colgan's General 20G this year. Combined with General's power and performance, and the longevity of the heifer's dam, GNK 28Y, this heifer calf may be the one that becomes your herd matriarch.

205 DAY - 625 LBS Oct-19-2022 - 790 LBS Homo Polled Hetero Black Myostatin Non-carrier

Consigned By COLGAN'S CATTLE CO.