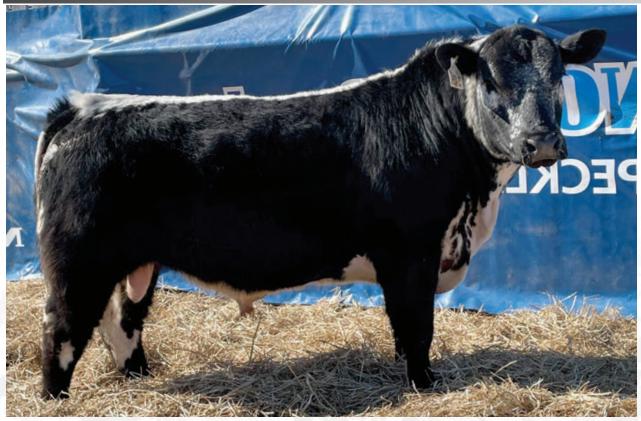

# SELLING CHOICE | GREENWOOD Kopperhead 85K

Adj 205 day WT: 848lbs WW: 926lbs WDPA: 3.69lbs

Homo Polled Homo Black Myostatin Carrier (One variant NT821)

MALE CAN15005--PB DJP 85K JAN. 07, 2022 BW: 91 LBS. PUREBRED

A pair of full brothers that pack a powerful punch with a maternally driven pedigree to back them! They combine the 2019 Speckle Park Miss World female "Wren of P.A.R. 70E" and the 2020 Speckle Park Miss World female "Pathfinder Cora DLE 3C" into one stacked profile. Kobra is the natural calf and Kopperhead the ET calf, matching each other step for step proving the consistency in this mating. These two carry incredible stoutness, a massive middle third and the early maturity that we look to produce in our bulls. Both individuals post impressive weight per day of age, weaning weights and large scrotal development. Kobra would be longer through his front third while Kopperhead has more spring and depth of rib. Their dam, Pathfinder Cora DLE 3C is always a favourite of our herd by all that tour. Her flawless structure, overall capacity, and "table like top" make her a phenotypic giant. Their sire, Greenwood Headliner 71H was crowned Grand Champion Speckle Park bull, King of the Ring Speckle Park bull calf and a "Top 4" finalist in the All Breeds Supreme show at Stockade Roundup 2020. Headliner has become a productive sire in our program as well as the Freimark's program of Colgan's Cattle Company Corp. He breeds true to himself, producing offspring that tip the scale and look good doing it. Kobra and Kopperhead boast a pedigree full of champions, high performers, early maturity and top end milking ability. Either way you go, choose with confidence that you are getting your next great breeding bull in their entirety!