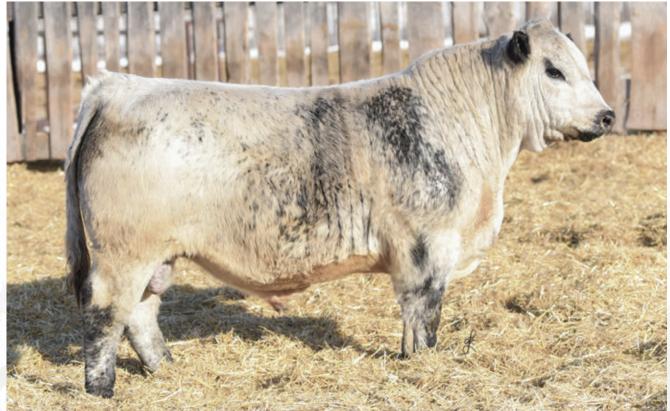

PATHFINDER CORA DLE 3C - DAM

A pair of full brothers that pack a powerful punch with a maternally driven pedigree to back them! They combine the 2019 Speckle Park Miss World female "Wren of P.A.R. 70E" and the 2020 Speckle Park Miss World female "Pathfinder Cora DLE 3C" into one stacked profile. Kobra is the natural calf and Kopperhead the ET calf, matching each other step for step proving the consistency in this mating. These two carry incredible stoutness, a massive middle third and the early maturity that we look to produce in our bulls. Both individuals post impressive weight per day of age, weaning weights and large scrotal development. Kobra would be longer through his front third while Kopperhead has more spring and depth of rib. Their dam, Pathfinder Cora DLE 3C is always a favourite of our herd by all that tour. Her flawless structure, overall capacity, and "table like top" make her a phenotypic giant. Their sire, Greenwood Headliner 71H was crowned Grand Champion Speckle Park bull, King of the Ring Speckle Park bull calf and a "Top 4" finalist in the All Breeds Supreme show at Stockade Roundup 2020. Headliner has become a productive sire in our program as well as the Freimark's program of Colgan's Cattle Company Corp. He breeds true to himself, producing offspring that tip the scale and look good doing it. Kobra and Kopperhead boast a pedigree full of champions, high performers, early maturity and top end milking ability. Either way you go, choose with confidence that you are getting your next great breeding bull in their entirety!