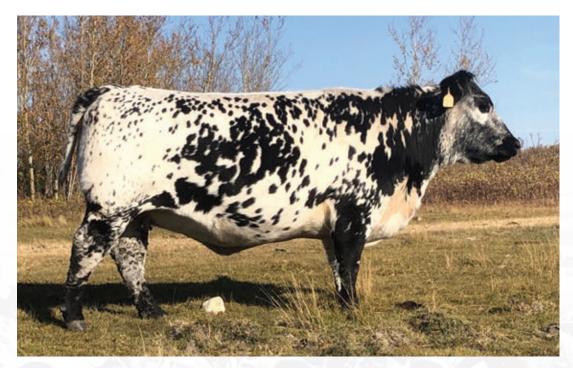

in a female of this calibre. The lucky buyer will no doubt reap great benefits from owning a female like Quarantine 37J.

Homo Polled Homo Black Myostatin Carrier Exposed to RLE Sunrise 82H and RH 916G Jack Frost 105J March 21, 2022 to June 18, 2022 Due approximately end of February to beginning of March.

**Consigned By OUTBACK STOCKFARMS** 





# GREENWOOD Coal train 841 X Landry of P.A.R 52B

### 1 PACKAGE OF 3 EMBRYOS

UNDERHILL ALL OUT 1D GREENWOOD COAL TRAIN 84J RAVENWORTH WILLOW 135E

BELMORAL'S SCEPTRE 004Z LANDRY OF P.A.R. 52B LANDRY OF P.A.R. 50Z RIVER HILL 50U ALL IN 60A SPOTS 'N SPROUTS 10S RAVENWORTH INVICTUS 103C RAVENWORTH WILLOW 104B

STAR BANK NANNAR 69N BELMORAL'S LADY 109L P.A.R. LITTLE TNT 88W XIMENES OF UNEEDA 50X Stored at Sundown Livestock Transplants, Cremona AB





NOTTA 305E Prime time 312H X NOTTA 110B theta 203E





NOTTA 305E PRIME TIME 312H - SIRE 132B



STAR BANK THETA 42T - GRANDDAM

### 132A - 2 PACKAGES OF 3 EMBRYOS

NOTTA 101Y BLACK CAP 151A NOTTA 151A CAUSE A SCENE 307E NOTTA 300X THETA 11A

SPOTS 'N SPROUTS BART 110B NOTTA 110B THETA 203E STAR BANK THETA 42T

SIX STAR 82U ROYAL FLESH 101Y NOTTA 50S JANETTE 5W SPOTS 'N SPROUTS STANDS ALONE NOTTA 305E PRIME TIME 312H STAR BANK THETA 42T STAR BANK 64R REMEDY 9W

SPOTS 'N SPROUTS 2W SPOTS 'N SPROUTS NEFROM 101N NOTTA 110B THETA 203E JANETTE OF P.A.R. 44H

NOTTA 110B HOT TOPIC 305E NOTTA 101Y PHOTO FINISH 12A

132B - 2 PACKAGES OF 3 EMBRYOS

SPOTS 'N SPROUTS BART 110B STAR BANK THETA 42T

SPOTS 'N SPROUTS BART 110B STAR BANK THETA 42T SIX STAR 82U ROYAL FLESH 101Y NOTTA PHO-FINISH 54P

S