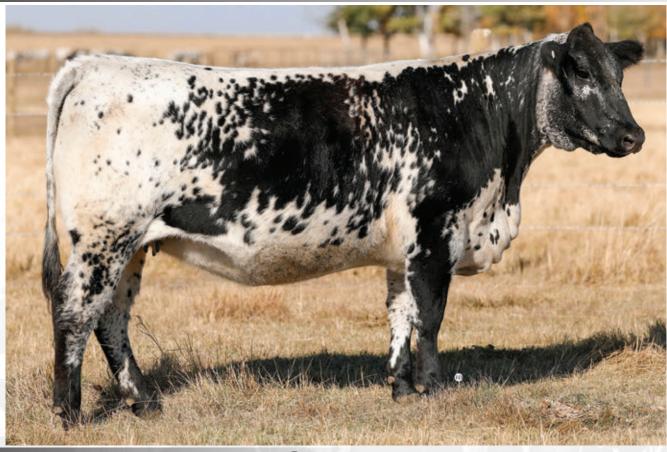

# SELLING CHOICE | GREENWOOD Kobra 3K

CAN15012--PB DJP 3K

JAN. 07, 2022 PUREBRED

CAJA ZEPPELIN 1B GREENWOOD HEADLINER 71H WREN OF P.A.R. 70E

CODIAK SKEETER GNK 36Y
PATHFINDER CORA DLE 3C
MOOVIN ZPOTZ ANNIE 14A

Adj 205 day WT: 776lbs WW: 847lbs WDPA: 3.36lbs Homo Polled Homo Black Myostatin Carrier (One variant NT821)

UNEEDA ZAPPER 13Z NOTTA 60W PHOTO-FINISH 1Z P.A.R. ARRÊT 38A WREN OF P.A.R. 7Z

CODIAK TRUMP GNK 20T CODIAK URSULA GNK 3U MOOVIN ZPOTZ CAMARO 6X D.L.R. ELLE 36T

MALE

BW: 88 LBS.

GREENWOOD HEADLINER 71H - SIRE STOCKADE ROUNDUP 2020 - GRAND CHAMPION BULL

A pair of full brothers that pack a powerful punch with a maternally driven pedigree to back them! They combine the 2019 Speckle Park Miss World female "Wren of P.A.R. 70E" and the 2020 Speckle Park Miss World female "Pathfinder Cora DLE 3C" into one stacked profile. Kobra is the natural calf and Kopperhead the ET calf, matching each other step for step proving the consistency in this mating. These two carry incredible stoutness, a massive middle third and the early maturity that we look to produce in our bulls. Both individuals post impressive weight per day of age, weaning weights and large scrotal development. Kobra would be longer through his front third while Kopperhead has more spring and depth of rib. Their dam, Pathfinder Cora DLE 3C is always a favourite of our herd by all that tour. Her flawless structure, overall capacity, and "table like top" make her a phenotypic giant. Their sire, Greenwood Headliner 71H was crowned Grand Champion Speckle Park bull, King of the Ring Speckle Park bull calf and a "Top 4" finalist in the All Breeds Supreme show at Stockade Roundup 2020. Headliner has become a productive sire in our program as well as the Freimark's program of Colgan's Cattle Company Corp. He breeds true to himself, producing offspring that tip the scale and look good doing it. Kobra and Kopperhead boast a pedigree full of champions, high performers, early maturity and top end milking ability. Either way you go, choose with confidence that you are getting your next great breeding bull in their entirety!