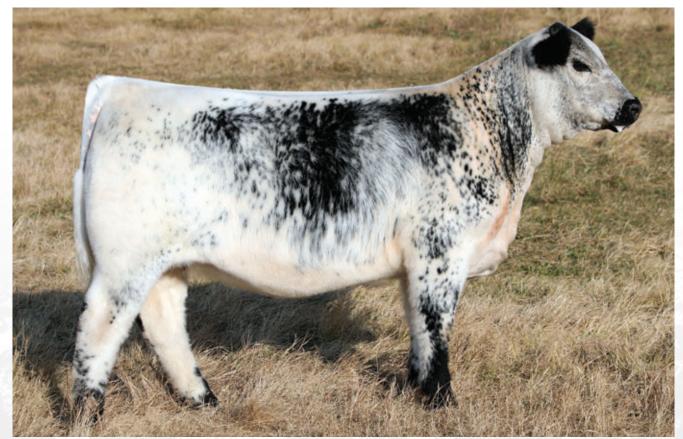

A pair of full brothers that pack a powerful punch with a maternally driven pedigree to back them! They combine the 2019 Speckle Park Miss World female "Wren of P.A.R. 70E" and the 2020 Speckle Park Miss World female "Pathfinder Cora DLE 3C" into one stacked profile. Kobra is the natural calf and Kopperhead the ET calf, matching each other step for step proving the consistency in this mating. These two carry incredible stoutness, a massive middle third and the early maturity that we look to produce in our bulls. Both individuals post impressive weight per day of age, weaning weights and large scrotal development. Kobra would be longer through his front third while Kopperhead has more spring and depth of rib. Their dam, Pathfinder Cora DLE 3C is always a favourite of our herd by all that tour. Her flawless structure, overall capacity, and "table like top" make her a phenotypic giant. Their sire, Greenwood Headliner 71H was crowned Grand Champion Speckle Park bull, King of the Ring Speckle Park bull calf and a "Top 4" finalist in the All Breeds Supreme show at Stockade Roundup 2020. Headliner has become a productive sire in our program as well as the Freimark's program of Colgan's Cattle Company Corp. He breeds true to himself, producing offspring that tip the scale and look good doing it. Kobra and Kopperhead boast a pedigree full of champions, high performers, early maturity and top end milking ability. Either way you go, choose with confidence that you are getting your next great breeding bull in their entirety!