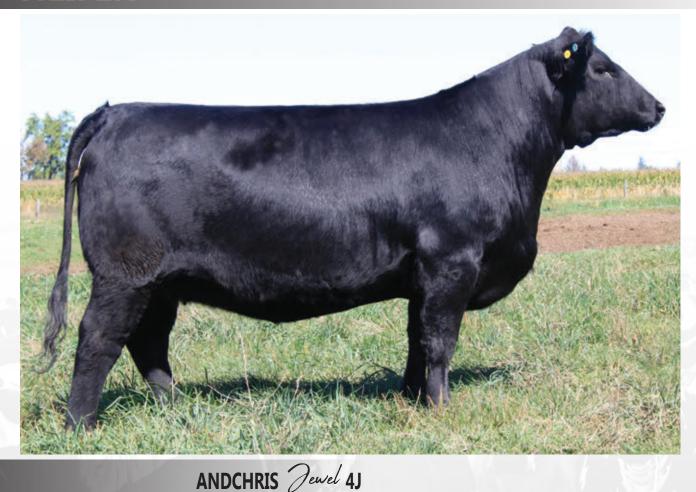

## ANDCHRIS Kalipso 16K

FEB. 4, 2022 PUREBRED

CODIAK PHLEP GNK 3P CODIAK CODIAK MATEUSA RKW 63M CODIAK KOSMO GNK 17R CODIAK NICE LADY RKW 25N

P.A.R. TOUCH DOWN 600T MONALISA OF P.A.R. 6M ASPEN ACRES T.N.T. 4Y ANGEL OF P.A.R. 2K A calf that came from a flush we purchased in a Speckle Park sale in the U.S. from a KFC Donor cow Angel of P.A.R. 8Z and sired by Codiak End to End. She will catch your eye with her distinct markings, one not to be missed.

Homo Polled Homo Black Myostatin Non Carrier

### **Consigned By ANDCHRIS FARMS**