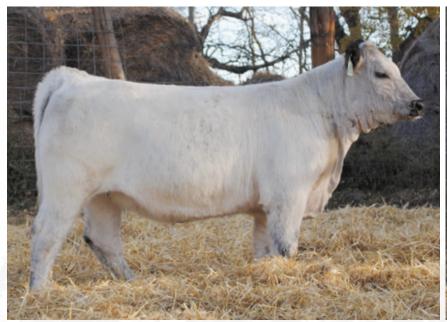

COLGAN'S BAXTER 1B COLGAN'S GENERAL 20G CODIAK URE IT GNK 48U

CODIAK TRUMP GNK 20T CODIAK LIGHTS OUT LISA GNK 28Y CODIAK COUGAR GNK 54R

# COLGAN'S Kalypso 12K

JAN. 10, 2022 PUREBRED

CCCC 12K

MOOVIN ZPOTZ CAMARO 6X MOOVIN ZPOTZ ROXY AMBER 4R CODIAK KOSMO GNK 17R NORALTA HALETTE 11H

HWY. 4 SPECKLE PARK 20L EL RANCHO NO GOTTO SHANS 02J CODIAK MR. BLACK RKW 13M LIGHTNING LADY 4B One of the few opportunities to purchase a female sired by Colgan's General 20G this year. Combined with General's power and performance, and the longevity of the heifer's dam, GNK 28Y, this heifer calf may be the one that becomes your herd matriarch.

205 DAY - 625 LBS Oct-19-2022 - 790 LBS Homo Polled Hetero Black Myostatin Non-carrier

Consigned By COLGAN'S CATTLE CO.

## PICK OF THE SHOWSTRING Heifer Calves





## Kashmir OF MX 109K

FEMALE APPLIED FOR BW: 78 LBS. 205 DAY 543LBS

RMS 109K

FEB. 25, 2022 PUREBRED

P.A.R. FREDDIE 021F MX HARD AS A ROCK 157H CECE OF MX 15A P.A.R. CASANOVA 55C CANDY RAINA OF P.A.R. 21C P.A.R. X-EL 54X RIVER HILL SHILO 15S

MX DIRTY DEEDS 43D FANCY PANTS OF MX 110F RAINA OF MX 100D CODIAK GNK 24X MELISSA OF P.A.R. 57U P.A.R. THROTTLE 66T RAINA OF P.A.R. 54U

**Homo Polled Homo Black Myostatin Non-Carrier** 

## Karma OF MX ROSE 44K

FEMALE APPLIED FOR BW: 80 LBS. 205 DAY-

P.A.R. CASANOVA 55C

PLIED FOR RMS 44K 205 DAY- 620LBS

(49)

MX EL GUAPO 103E HIGH MAINTENANCE OF MX 103Z MAR. 2, 2022 PUREBRED

P.A.R. ACE IN A HOLE 66A POPPY OF P.A.R. 55P P.A.R. THROTTLE 66T SPECIAL DESIGN OF P.A.R. 20S

RIVER HILL BACKGROUNDER 025B DIVA OF P.A.R. 44D KAABA KIN OF P.A.R. 4Y