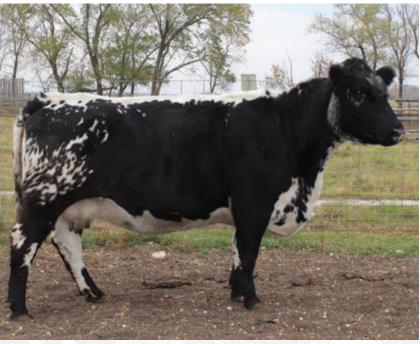

# GREENWOOD Forever Lady 29K

FEMALE CAN14998--PB BW: 84 LBS.

DIP 29K

RIVER HILL BACKGROUNDER 025B UNLIMITEDSPOTS GRNWD FUTURE 20F P.A.R. XCALABAR 6X BLACKIE RAINA OF P.A.R. 21Z

RIVER HILL 54Z DECODER 67D AVERY CREEK FOREVER LADY 29F SPOT-R-NONE PETRA 3A

Adj 205 day WT: 654 lbs WW: 710 lbs WPDA: 2.78 lbs **Homo Polled Homo Black Myostatin Non-carrier** 

We pride ourselves on selling our best and 29K is proof of that. Admired throughout the summer by visitors for her extremely attractive design, added bone and extra growth. She is a long spined, free moving female with the eye-catching presence that we all strive to produce. Throw in her carefree attitude and phenomenal hair coat, we feel 29K will find success in the show ring and your donor pen. Her dam is a long bodied, hard working female that stands on a perfect foot and continues to outdo herself every year. Future offspring have been well received around the world, valued for their eye appeal, muscle shape and overall structural integrity. The banner chasing ability and breeding potential this heifer possesses is one of a kind, don't miss out!