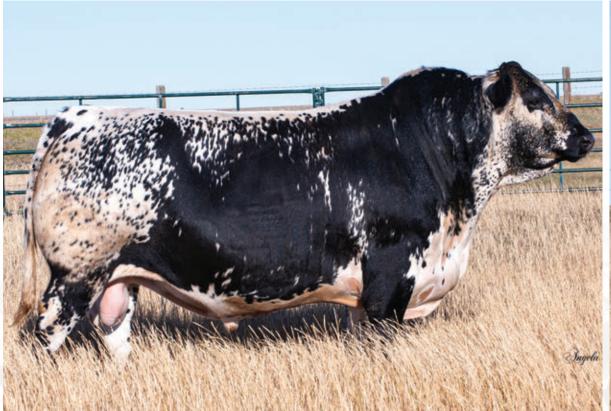

# SELLING CHOICE | GREENWOOD Kobra 3K

CAN15012--PB DJP 3K

JAN. 07, 2022 PUREBRED

CAJA ZEPPELIN 1B GREENWOOD HEADLINER 71H WREN OF P.A.R. 70E

CODIAK SKEETER GNK 36Y
PATHFINDER CORA DLE 3C
MOOVIN ZPOTZ ANNIE 14A

Adj 205 day WT: 776lbs WW: 847lbs WDPA: 3.36lbs Homo Polled Homo Black Myostatin Carrier (One variant NT821)

UNEEDA ZAPPER 13Z NOTTA 60W PHOTO-FINISH 1Z P.A.R. ARRÊT 38A WREN OF P.A.R. 7Z

CODIAK TRUMP GNK 20T CODIAK URSULA GNK 3U MOOVIN ZPOTZ CAMARO 6X D.L.R. ELLE 36T

MALE

BW: 88 LBS.

GREENWOOD HEADLINER 71H - SIRE STOCKADE ROUNDUP 2020 - GRAND CHAMPION BULL

A pair of full brothers that pack a powerful punch with a maternally driven pedigree to back them! They combine the 2019 Speckle Park Miss World female "Wren of P.A.R. 70E" and the 2020 Speckle Park Miss World female "Pathfinder Cora DLE 3C" into one stacked profile. Kobra is the natural calf and Kopperhead the ET calf, matching each other step for step proving the consistency in this mating. These two carry incredible stoutness, a massive middle third and the early maturity that we look to produce in our bulls. Both individuals post impressive weight per day of age, weaning weights and large scrotal development. Kobra would be longer through his front third while Kopperhead has more spring and depth of rib. Their dam, Pathfinder Cora DLE 3C is always a favourite of our herd by all that tour. Her flawless structure, overall capacity, and "table like top" make her a phenotypic giant. Their sire, Greenwood Headliner 71H was crowned Grand Champion Speckle Park bull, King of the Ring Speckle Park bull calf and a "Top 4" finalist in the All Breeds Supreme show at Stockade Roundup 2020. Headliner has become a productive sire in our program as well as the Freimark's program of Colgan's Cattle Company Corp. He breeds true to himself, producing offspring that tip the scale and look good doing it. Kobra and Kopperhead boast a pedigree full of champions, high performers, early maturity and top end milking ability. Either way you go, choose with confidence that you are getting your next great breeding bull in their entirety!