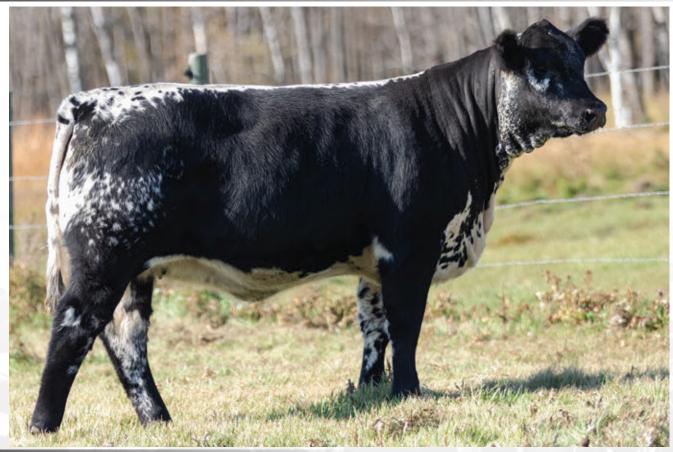

A pair of full brothers that pack a powerful punch with a maternally driven pedigree to back them! They combine the 2019 Speckle Park Miss World female "Wren of P.A.R. 70E" and the 2020 Speckle Park Miss World female "Pathfinder Cora DLE 3C" into one stacked profile. Kobra is the natural calf and Kopperhead the ET calf, matching each other step for step proving the consistency in this mating. These two carry incredible stoutness, a massive middle third and the early maturity that we look to produce in our bulls. Both individuals post impressive weight per day of age, weaning weights and large scrotal development. Kobra would be longer through his front third while Kopperhead has more spring and depth of rib. Their dam, Pathfinder Cora DLE 3C is always a favourite of our herd by all that tour. Her flawless structure, overall capacity, and "table like top" make her a phenotypic giant. Their sire, Greenwood Headliner 71H was crowned Grand Champion Speckle Park bull, King of the Ring Speckle Park bull calf and a "Top 4" finalist in the All Breeds Supreme show at Stockade Roundup 2020. Headliner has become a productive sire in our program as well as the Freimark's program of Colgan's Cattle Company Corp. He breeds true to himself, producing offspring that tip the scale and look good doing it. Kobra and Kopperhead boast a pedigree full of champions, high performers, early maturity and top end milking ability. Either way you go, choose with confidence that you are getting your next great breeding bull in their entirety!