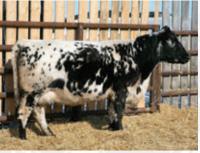

PATHFINDER CORA DLE 3C - DAM

A pair of full brothers that pack a powerful punch with a maternally driven pedigree to back them! They combine the 2019 Speckle Park Miss World female "Wren of P.A.R. 70E" and the 2020 Speckle Park Miss World female "Pathfinder Cora DLE 3C" into one stacked profile. Kobra is the natural calf and Kopperhead the ET calf, matching each other step for step proving the consistency in this mating. These two carry incredible stoutness, a massive middle third and the early maturity that we look to produce in our bulls. Both individuals post impressive weight per day of age, weaning weights and large scrotal development. Kobra would be longer through his front third while Kopperhead has more spring and depth of rib. Their dam, Pathfinder Cora DLE 3C is always a favourite of our herd by all that tour. Her flawless structure, overall capacity, and "table like top" make her a phenotypic giant. Their sire, Greenwood Headliner 71H was crowned Grand Champion Speckle Park bull, King of the Ring Speckle Park bull calf and a "Top 4" finalist in the All Breeds Supreme show at Stockade Roundup 2020. Headliner has become a productive sire in our program as well as the Freimark's program of Colgan's Cattle Company Corp. He breeds true to himself, producing offspring that tip the scale and look good doing it. Kobra and Kopperhead boast a pedigree full of champions, high performers, early maturity and top end milking ability. Either way you go, choose with confidence that you are getting your next great breeding bull in their entirety!